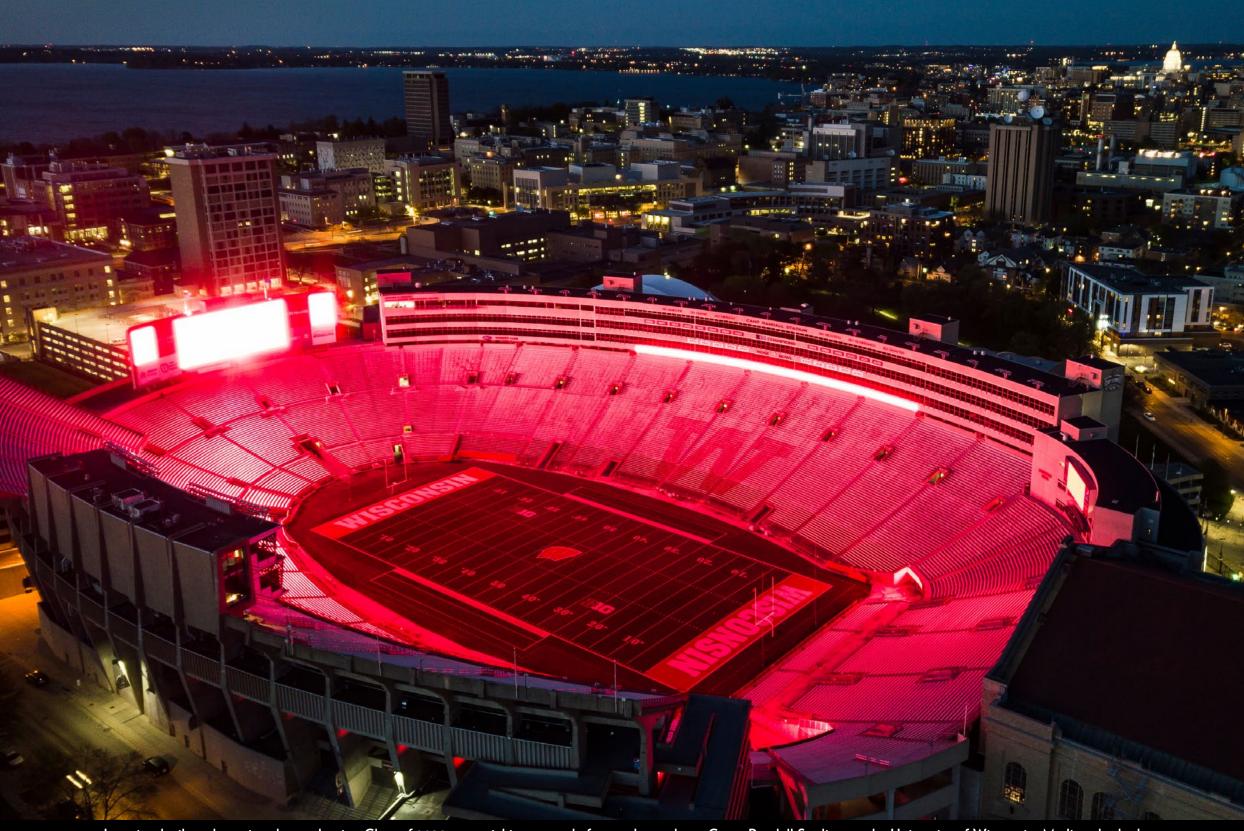

In a visual tribute honoring the graduating Class of 2020, an aerial image made from a drone shows Camp Randall Stadium at the University of Wisconsin-Madison bathed in a glow of red light at night on May 8, 2020. The UW Athletic Department used the stadium's scoreboard and ring display to illuminate the facility in red. UW-Madison's in-person spring Commencement ceremonies traditionally held at a both Camp Randall and the Kohl Center were canceled due to the global coronavirus (COVID-19) pandemic.