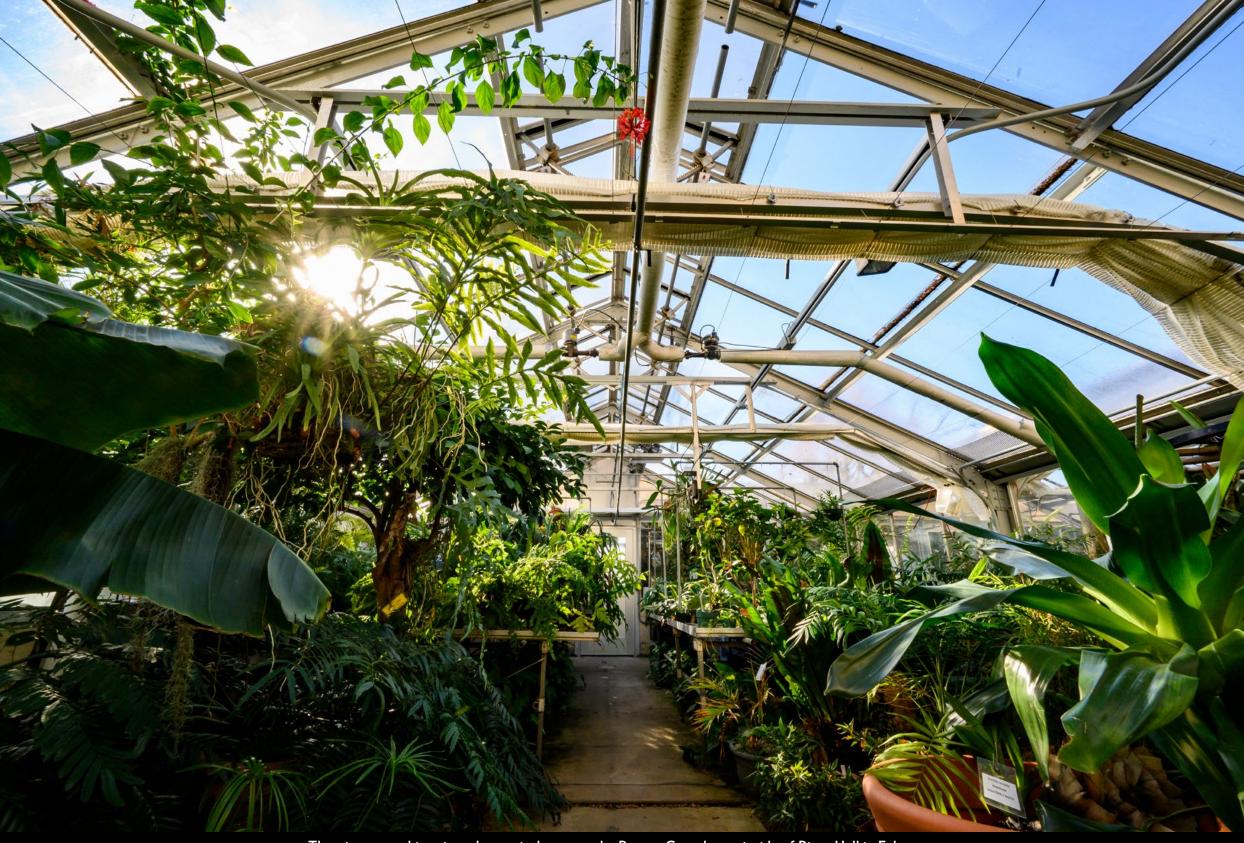

The winter sun shines into the tropical room at the Botany Greenhouse inside of Birge Hall in February.