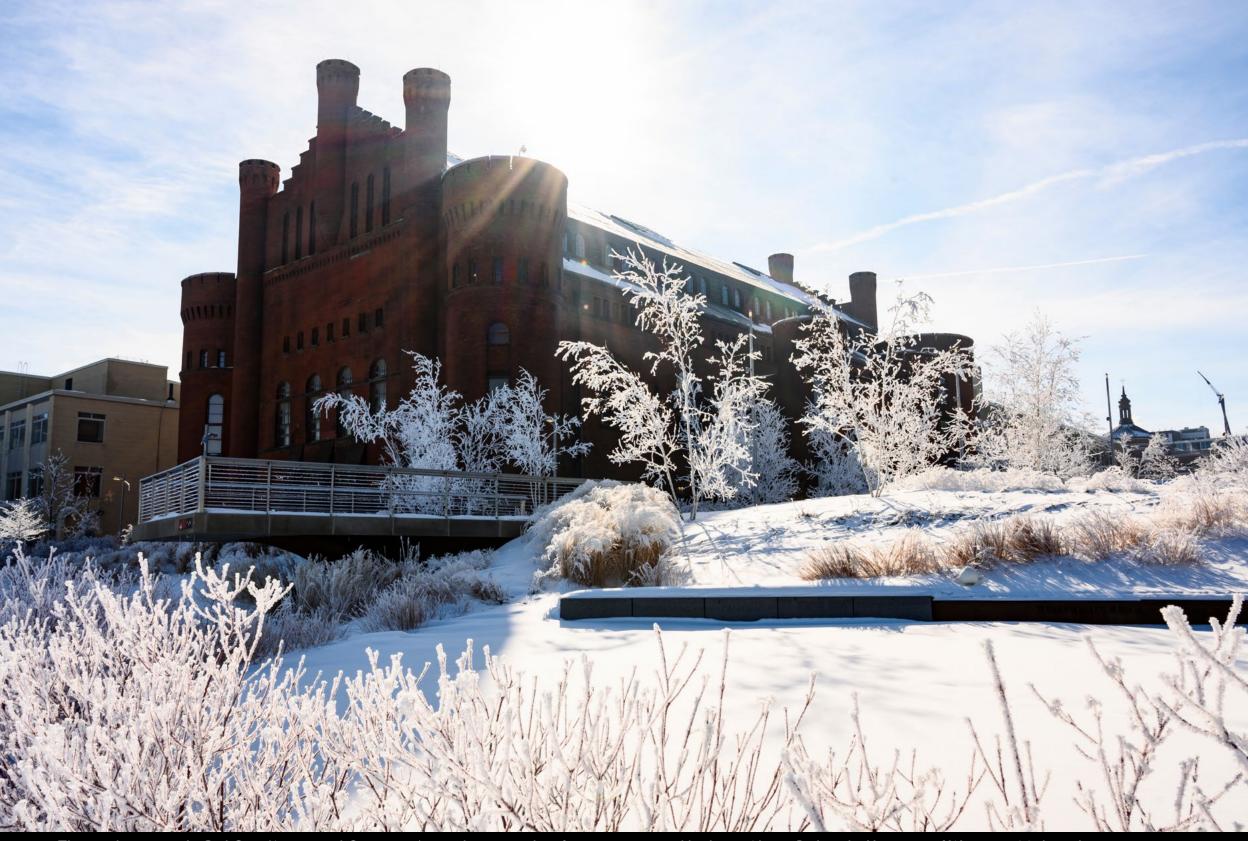

The sun shines over the Red Gym (Armory and Gymnasium) as early-morning hoarfrost coats trees and bushes in Alumni Park at the University of Wisconsin-Madison during winter 2019.