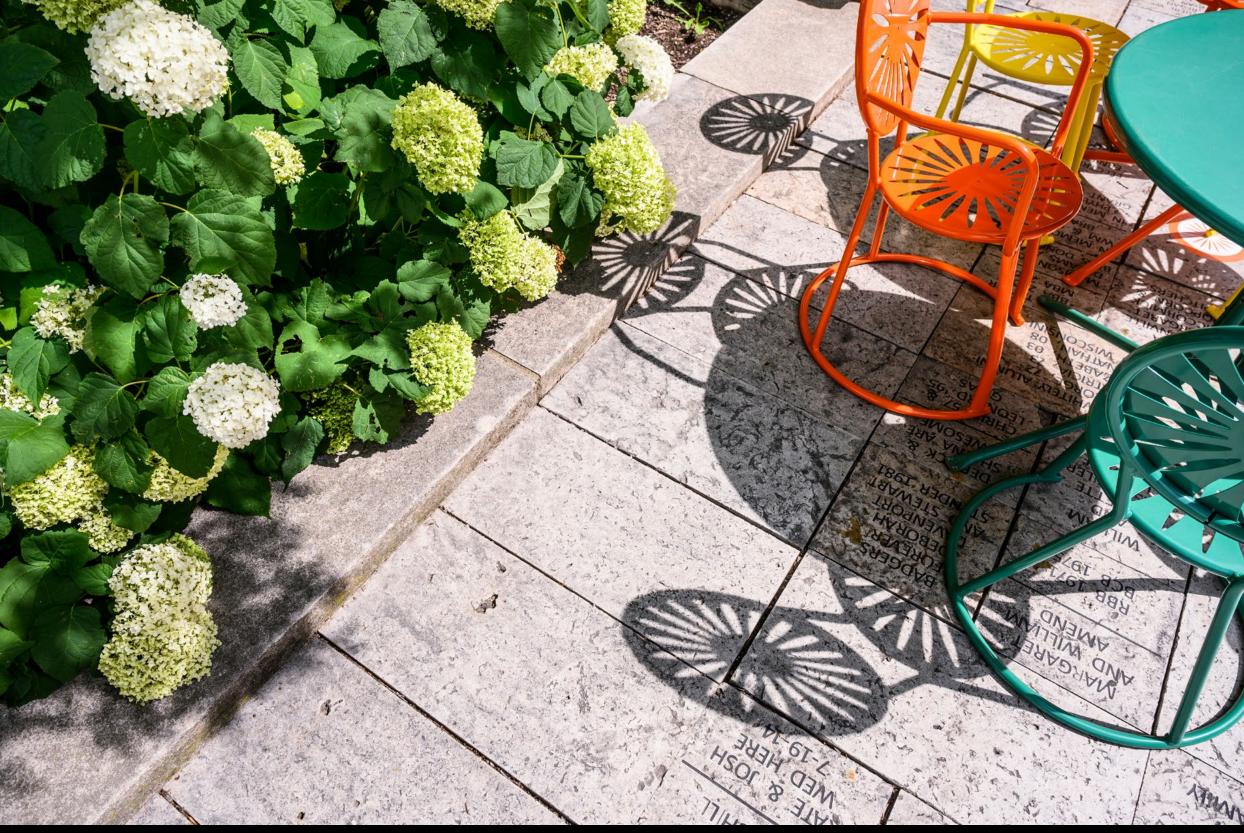

Shadows from recently cleaned and sanitized sunburst-designed chairs are pictured with blooming hydrangea flowers at the Memorial Union Terrace.