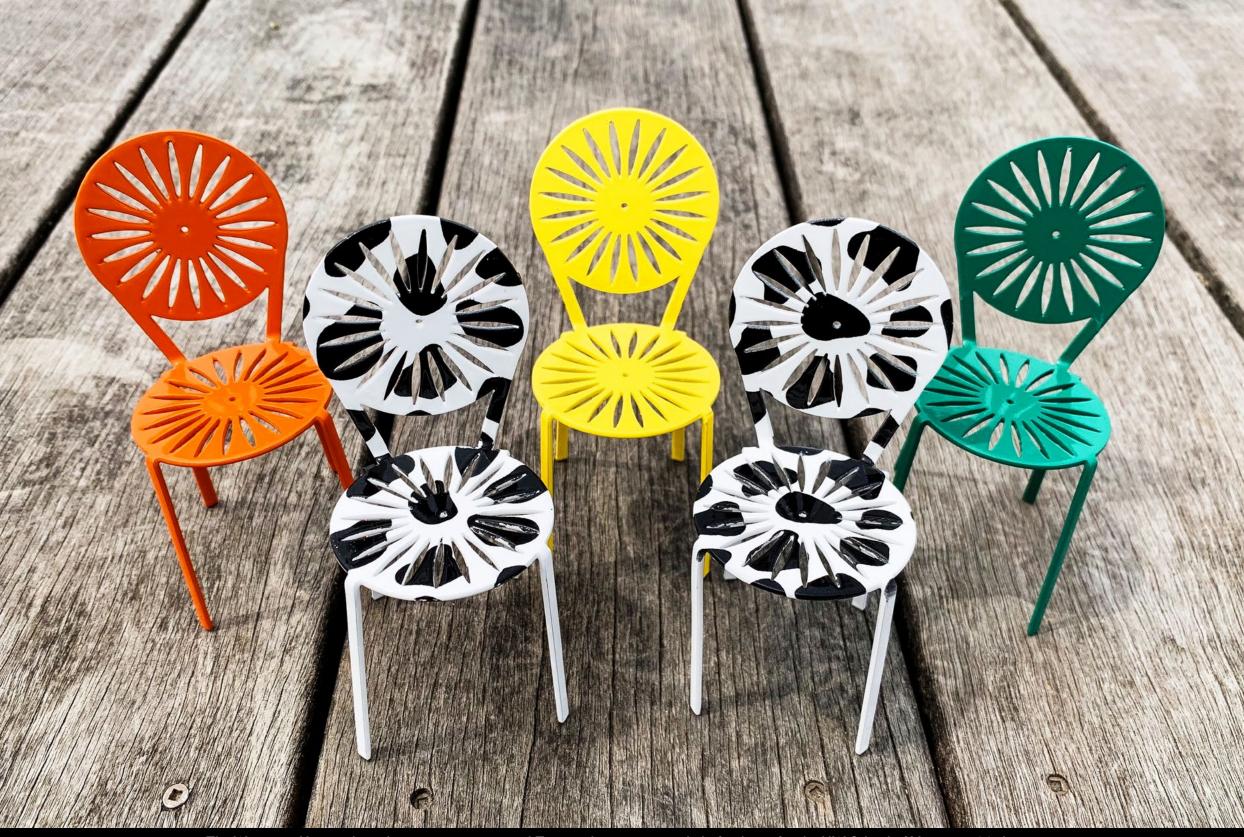

The Wisconsin Union released miniature, cow-printed Terrace chairs in 2019 to help fundraise for the UW School of Veterinary Medicine.