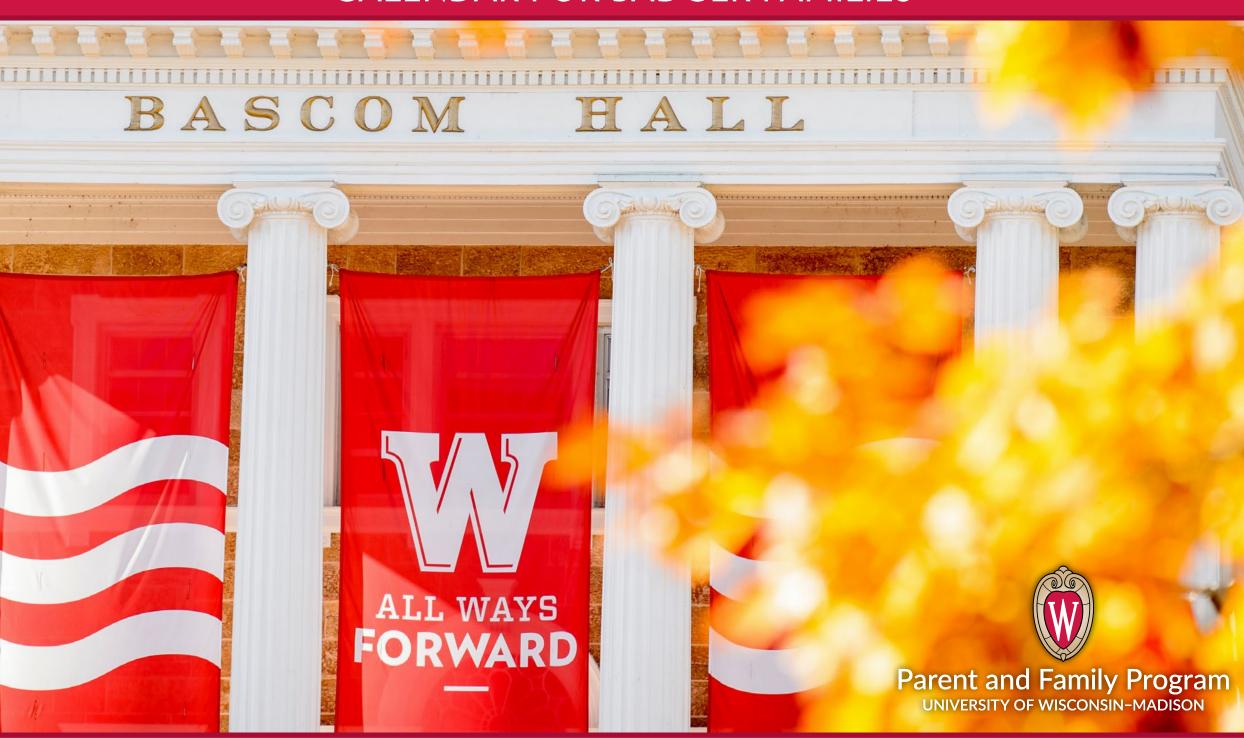

A W crest banner flutters in the wind on Bascom Hill at the University of Wisconsin-Madison during autumn on Oct. 18, 2019.